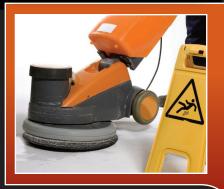

#### The Professionals Choice for:

- Stripping a tough, dirty, paste-wax build-up.
- Buffing a beautiful parquet floor to a brilliant luster.
- Crystallizing a floor to a mirror-like finish.

The QUALITY of the polishing, crystallizing, or stripping is superior with STEEL WOOL floor pads.

#### Stainless Steel Wool -

For light colored floors or grout and concrete.

Does not bleed.

- Thick and fluffy for high absorbency and minimum clogging. The fullness and springiness of these hand wrapped pads, allows it to cut through the grime quicker while providing room within the pad to absorb more of what it cuts as it cleans.
- Designed to provide maximum surface contact at the optimal angles for a mirror-like reflective finish.
- Shake them out and use over and over for cleaning, dry scrubbing, polishing or finishing almost any type of floor.
- Manufactured in diameters ranging from 7" to 24".
- Can be individually poly sealed to keep out moisture and to keep pads clean.
- They cling easily to the fiber brush on any disc-type floor machine and they're reversible for longer life.
- Designed and constructed to eliminate scratching no welds, wire stays or stitches-provides not only the strength necessary to cut through the dirt, but the gentleness to ensure against scratching.